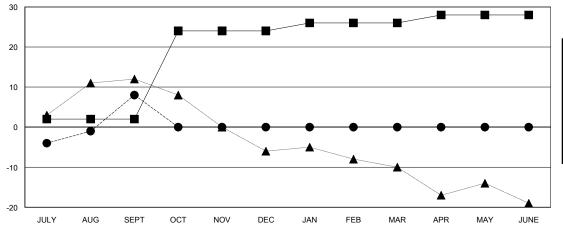

## MONTHLY MEMBERSHIP PROGRESS REPORT

District 27 E1

Results as of: 9/30/2016

GMT: Judy Hankom LOCATION WISCONSIN GMT CA 1

| -■-  | CURRENT YEAR GOALS FOR NEW |
|------|----------------------------|
| MEMB | EDS.                       |

- - CURRENT YEAR ACTUAL MEMBERS

- ▲ - LAST YEAR ACTUAL MEMBERS

| DROPPED CLUBS: 0 |    |
|------------------|----|
| DROPPED MEMBERS  |    |
| DECEASED         | 5  |
| CLUB CANCELLED   | 0  |
| OTHER            | 21 |
| TOTAL            | 26 |